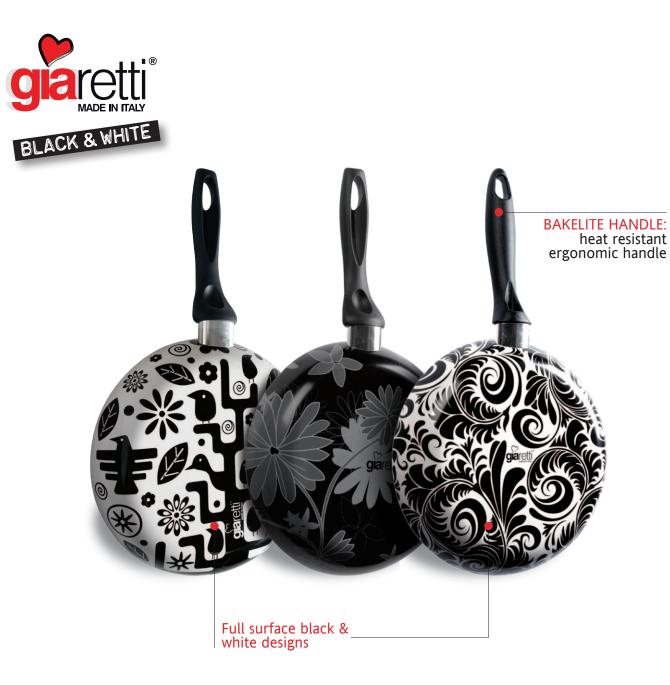

A touch of fashion in the kitchen that combines usefulness with very trendy 3 different black & white designs. A line of frying pans with a good thickness, a black handle and a very attractive label, giving the choice of 3 different decors. Thickness of aluminium: 2.5 mm approx. Welded black color handle, aluminium flameguard. Exterior with full surface black & white designs. Suitable for gas and electric hobs.

| Technical Information |                                |  |
|-----------------------|--------------------------------|--|
| Material              | Coated Aluminum                |  |
| Material              | Coaled Aluminum                |  |
| Shape                 | Regular drawing                |  |
| Coating process       | Roller                         |  |
| Handle type           | Black bakelite                 |  |
| Handle fixing         | Stud-welded + flameguard       |  |
| Outer coating         | High-resistance laquer         |  |
| Colour                | Black and white silk-screening |  |
| Base finishing        | Full decorated                 |  |
| Label type            | Tie-shape                      |  |