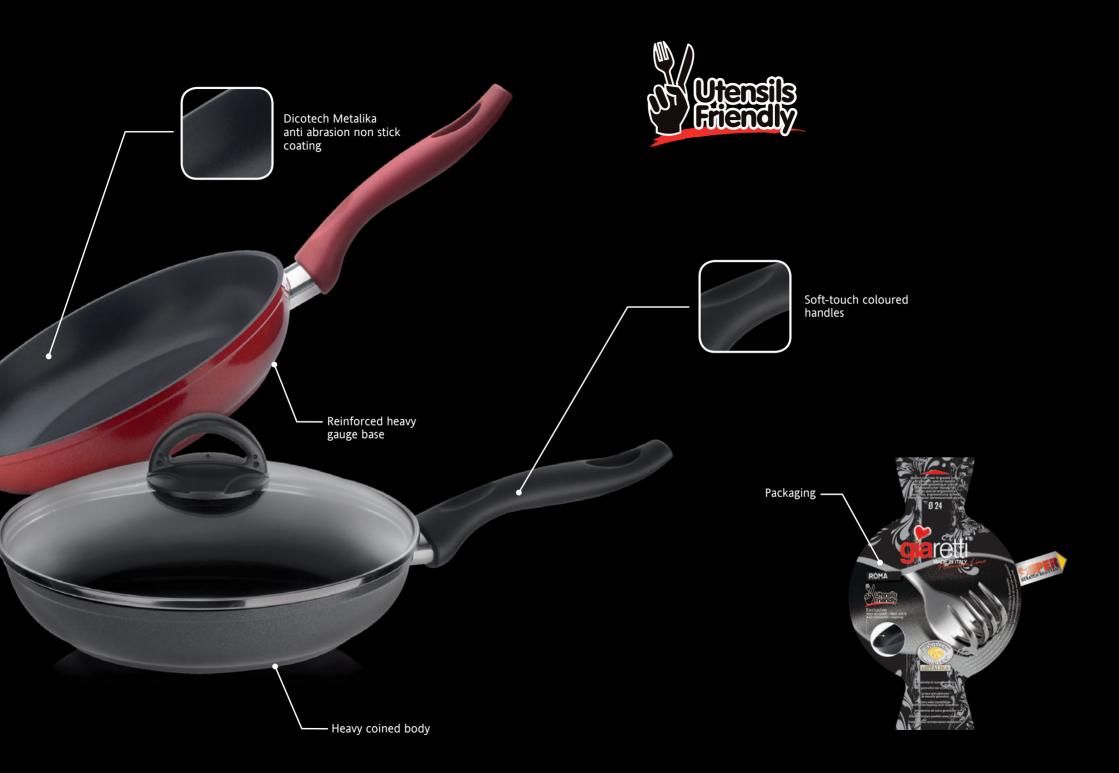

A line of very high level pans from both the aesthetic and quality points of view.

Made in bright red, blue and grey colours with matching soft-touch handles and manufactured with the revolutionary interior Dicotech Metalika coating that guarantees a non-stick resistance from 6 to 8 times greater than any other traditional coating. May be used with metal utensils with the exception of sharp utensils. Thickness of aluminium: 4.5 mm approx.

Welded ergonomic handle, colour matched with the frying pan with soft-touch finish, welded and with aluminium flameguard. Toughened glass lids with a stainless steel rim, bridge knob in a colour matching the handle and the frying pan.

Available colours: red, blue and grey. Suitable for gas, electric, glass, ceramic and halogen hobs.

Resistant spray-coated base with central logo engraved

## **Technical Information**

| Material        | Coated Aluminum                  |
|-----------------|----------------------------------|
| Shape           | Heavy coined drawing             |
| Coating process | Spray                            |
| Handle type     | Soft-touch color coated bakelite |
| Handle fixing   | Stud-welded + flameguard         |
| Outer coating   | Silicone laquer                  |
| Colour          | Metal colors: blue, red and grey |
| Base finishing  | Full coated with logo engraving  |
| Label type      | Wrap-around                      |